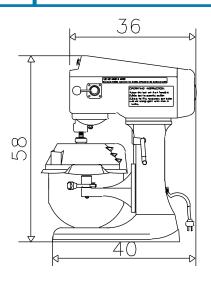

• Finish <<<<<

White epoxy enamel

• Shipping Information \\\\\\

N.W. 25 kgs G.W. 27 kgs

Carton Size: (L x W x H) 47cm x 28cm x 58cm

Cartons are affixed to an undersized skid (pallet), the weight and dimensions of this skid are not included above and may vary from shipment to shipment.