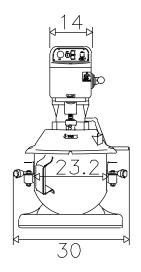

Speeds:

1. 1st gear 132 rpm

2. 2nd gear 234 rpm

3. 3rd gear 421 rpm

• Bowls and Agitators <<<<<

Standard equipment includes a 8 Qt. (7.6Litres) high quality stainless steel bowl, dough hook, flat beater, and whip. A sturdy hand lever on the body column raises and lowers the bowl as well as locking in place at the top and bottom positions.