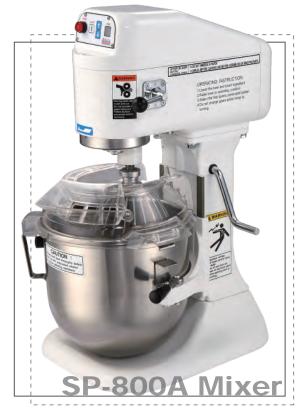

## SP-800A Mixer

Project \_\_\_\_\_ Item # \_\_\_\_\_ Quantity \_\_\_\_\_

# Model SP-800A 8 Quart Mixer

#### Standard Features

- **////**
- Gear driven, high torque transmission
- Three fixed speeds
- 1/4 HP custom built motor
- Heat-treated hardened steel alloy gears and shafts
- Permanently lubricated transmission
- Thermal overload protection
- Rigid cast aluminum body
- · Polycarbonate bowl guard
- · Safety interlocked bowl lift
- Front mounted controls
- 15 minute digital timer
- · 6 foot cord and plug

### Standard Accessories

**/////** 

- 8 quart stainless steel bowl
- Flat beater (aluminum)
- · Stainless steel wire whip
- Spiral dough hook (aluminum)